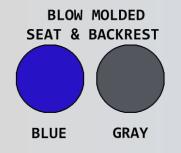

| Ordering Options |
|------------------|
| PLT820 P AT B    |
| PLT820 P AT G    |

| Replacement Parts                                 |  |
|---------------------------------------------------|--|
| SS LPCSET 4 – Replacement Caster Set              |  |
| DLX PAIL – Replacement Commode Pail               |  |
| DLX RAIL SET – Replacement Commode Rail Set       |  |
| MOLDED SEAT B/G – Replacement Seat (blue or gray) |  |