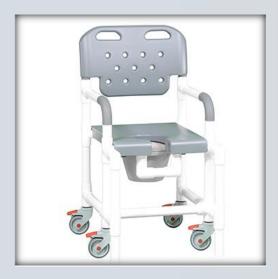

## DATASHEET: PLT820 P AT

## Platinum Shower Chair Commode w/Anti-tip Feature

| Technical         | Data    |
|-------------------|---------|
| Height:           | 43.5"   |
| Width:            | 21"     |
| Depth:            | 27"     |
| Weight:           | 30 lbs  |
| Seat Height:      | 23"     |
| Clearance:        | 20"     |
| Between the arms: | 17.25″  |
| Weight Capacity:  | 325 lbs |
| Ship Weight:      | 33 lbs  |
| Shipping Method:  | Parcel  |

## Features:

- 4" Never-Rust single wheel casters, all locking
- Open-front seat for easy bathing care
- Integrated push handles for improved mobility
- Removeable commode pail with lid
- Molded hand grips for added security and comfort
- Built with an extended anti-tip safety feature